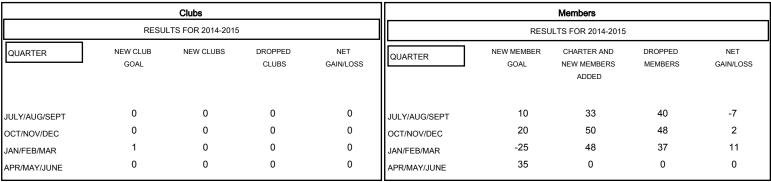

## GOALS AND ACTUAL NEW CLUBS CUMULATIVE

| DROPPED CLUBS: 0 |     | 37 CLUBS OF 52 ADDED 1 OR MORE NEW MEMBERS | GENDER DISTRIBUTION  MALE 1,492 (77.75%) |              |     |
|------------------|-----|--------------------------------------------|------------------------------------------|--------------|-----|
| DROPPED MEMBERS  |     |                                            | FEMALE                                   | 427 (22.25%) |     |
| DECEASED         | 15  | CLICK HERE FOR HEALTH  ASSESSMENT DATA     |                                          |              |     |
| CLUB CANCELLED   | 0   |                                            |                                          |              | 349 |
| OTHER            | 110 |                                            | HEAD OF HOUSEHOLD 10                     |              | 169 |
| TOTAL            | 125 |                                            | NON-HEAD OF HOUSEHOLD                    |              | 180 |