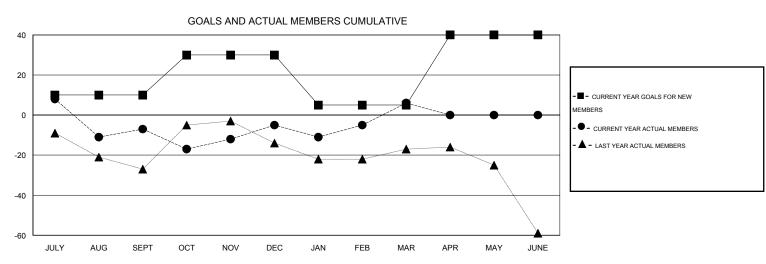

## GOALS AND ACTUAL NEW CLUBS CUMULATIVE

| DROPPED CLUBS: 0 |     | 37 CLUBS OF 52 ADDED 1 OR MORE NEW MEMBERS | GENDER DISTRIBUTION  MALE 1,492 (77.75%) |              |     |
|------------------|-----|--------------------------------------------|------------------------------------------|--------------|-----|
| DROPPED MEMBERS  |     |                                            | FEMALE                                   | 427 (22.25%) |     |
| DECEASED         | 15  | CLICK HERE FOR HEALTH  ASSESSMENT DATA     |                                          |              |     |
| CLUB CANCELLED   | 0   |                                            |                                          |              | 349 |
| OTHER            | 110 |                                            | HEAD OF HOUSEHOLD 10                     |              | 169 |
| TOTAL            | 125 |                                            | NON-HEAD OF HOUSEHOLD                    |              | 180 |